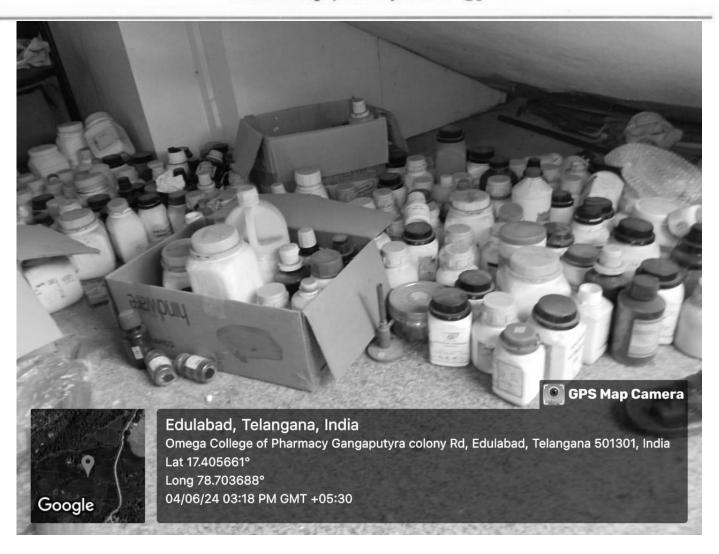

#### Management of the various types of degradable and nondegradable waste

Dr. A. V. Jithan
PRINCIPAL
OMEGA COLLEGE OF PHARMACY
Edulabad (V), Ghatkesar (M).
Edulabad (V), Ghatkesar (M).

(Approved by P.C.I., Affiliated to OU, Hyderabad.)

#### LIQUID WASTE MANAGEMENT

Jukupura Tither

Dr. A. V. Jithan

OMEGA COLLEGE OF PHARMACY Edulabed (V), Ghatkesar (M). Edulabed (V), Ghatkesar (M).

(Approved by P.C.I., Affiliated to OU, Hyderabad.)

Sy. No, 7, Edulabad (V), Ghatkesar (M), Medchal Malkajgiri (Dist) - 501 301.