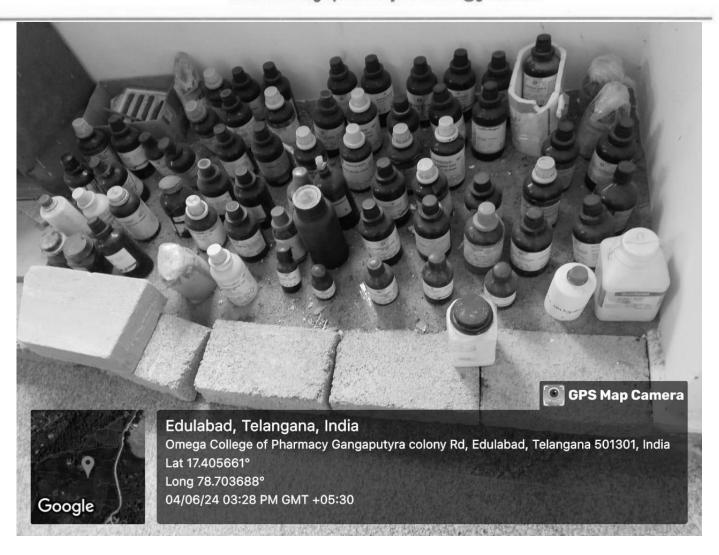

#### Management of the various types of degradable and nondegradable waste

Dr. A. V. Jithan
PRINCIPAL
OMEGA COLLEGE OF PHARMACY
Edulabad (V), Ghatkesar (M).
Edulabad (V), Ghatkesar (M).

(Approved by P.C.I., Affiliated to OU, Hyderabad.)

#### LIQUID WASTE MANAGEMENT

Jukupura Tither

Dr. A. V. Jithan

OMEGA COLLEGE OF PHARMACY Edulabed (V), Ghatkesar (M). Edulabed (V), Ghatkesar (M).

(Approved by P.C.I., Affiliated to OU, Hyderabad.)

Sy. No, 7, Edulabad (V), Ghatkesar (M), Medchal Malkajgiri (Dist) - 501 301.