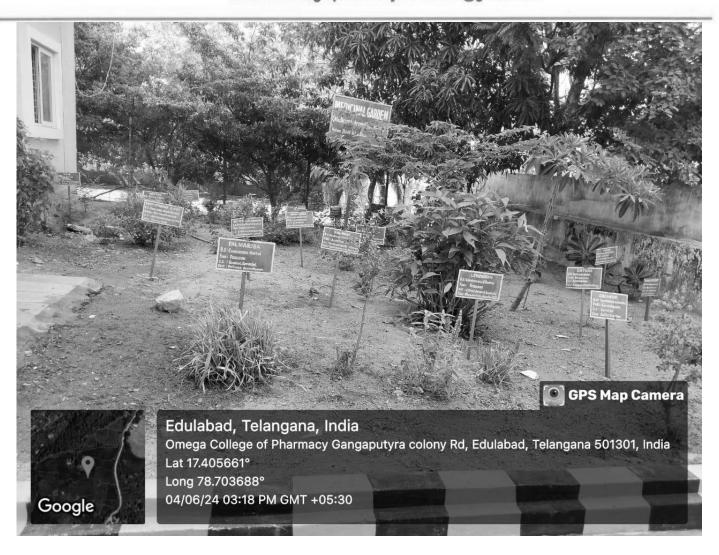

#### Green campus initiatives

Ankumm Tithen

Dr. A. V. Jithan
PRINCIPAL

OMEGA COLLEGE OF PHARMACY

Scholabed (V), Ghatkesar (M).

Excelohal-Dist-501 301.

(Approved by P.C.I., Affiliated to OU, Hyderabad.)

Sy. No, 7, Edulabad (V), Ghatkesar (M), Medchal Malkajgiri (Dist) - 501 301.