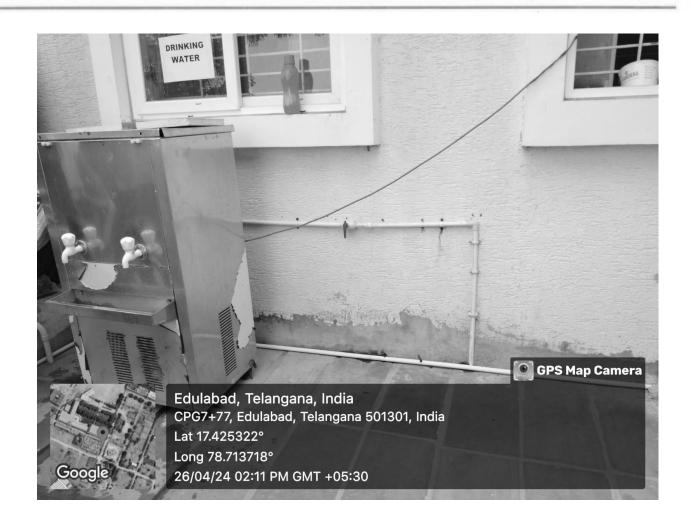

#### 7.1.2.3: The Institution has facilities and initiatives for Water conservation

EGE OF PHARMACY Edulabed (V), Ghatkesar (M),

Ekodehal-Dist-501 301.

(Approved by P.C.I., Affiliated to OU, Hyderabad.)

Sy. No, 7, Edulabad (V), Ghatkesar (M), Medchal Malkajgiri (Dist) - 501 301.

#### Water conservation

Dr. A. V. Jithan
PRINCIPAL

OMEGA COLLEGE OF PHARMACY
Educated (V), Ghatkesar (M).
Educated (V), Ghatkesar (M).

( Approved by P.C.I., Affiliated to OU, Hyderabad.) Sy. No. 7, Edulabad (V), Ghatkesar (M), Medchal Malkajgiri (Dist) - 501 301. E-mail: omega.pharmacy.edulabad@gmail.com