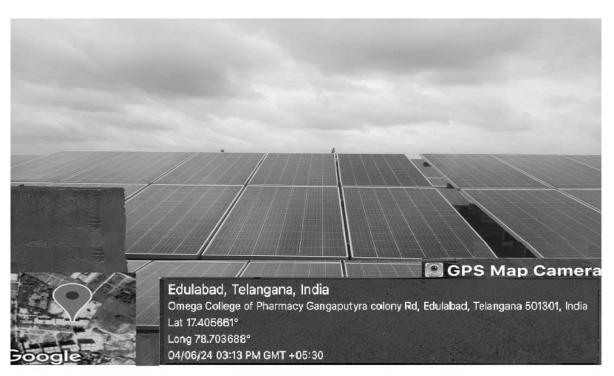

#### Solar Energy:

#### 7.1.2.1 Table of Solar Power Plant Specifications and Energy Consumption

| No of Photo<br>Voltaic Cells | Each Cell Energy<br>Produced                                      | Total Power<br>Produced                                 | Inverter Specifications                                            |
|------------------------------|-------------------------------------------------------------------|---------------------------------------------------------|--------------------------------------------------------------------|
| 138 (300 WP)<br>17 (500WP)   | P mp = 300 WP<br>P mp = 500 WP<br>V mp = 36.45 V<br>I sc = 8.85 A | P= (300*138) + (17 * 500) = 49.9 KW<br>50 KW / 62.5 KVA | DC – AC Converter<br>50KW                                          |
| Transformer                  | Technical<br>Specifications                                       | Standard Value                                          | Difference                                                         |
| 100KVA                       | HV 11KV<br>LV 440V<br>HV 5.248A<br>LV 133.34A                     | Power Factor = 0.8                                      | Transformer KVA – PV<br>KVA<br>100KVA – 62.5KVA =<br>37.5 KVA/30KW |
|                              |                                                                   |                                                         | Total Full Load Power<br>Saved = 30KW                              |